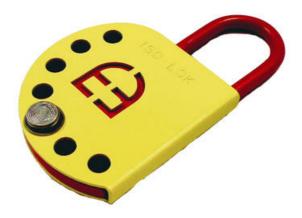

## **LOCK CLASP**

C236300 Padlock clasp, 58x109.10 mm, 9,5mm holes

- Light weight and durable
- · Distinctive coloring
- Max. 6 padlocks

## PRODUCT DESCRIPTION

Castell padlock clasp is a useful accessory for padlocks. The lock clasp ensures that for example the main switch cannot be turned on, while maintenance is ongoing. Especially useful when multiple people are taking part in the same procedure.