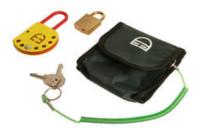

## **LOCK CLASP**

C236300 Padlock clasp, 58x109.10 mm, 9,5mm holes



- Light weight and durable
- · Distinctive coloring
- Max. 6 padlocks



## PRODUCT DESCRIPTION

Castell padlock clasp is a useful accessory for padlocks. The lock clasp ensures that for example the main switch cannot be turned on, while maintenance is ongoing. Especially useful when multiple people are taking part in the same procedure.



The delivery includes a lock and keys, clasp and bag for storaging.

## **SPECIFICATIONS**

| Approvals               | CE            |
|-------------------------|---------------|
| Diameter Of Hole        | 9 mm          |
| Diameter Of The Bracket | 5 mm          |
| Material                | Painted steel |
| Number Padlock          | 6             |
|                         |               |