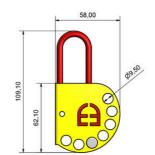

## **LOCK CLASP**

C236300 Padlock clasp, 58x109.10 mm, 9,5mm holes

- Light weight and durable
- · Distinctive coloring
- Max. 6 padlocks

## **SPECIFICATIONS**

| Approvals               | CE            |
|-------------------------|---------------|
| Diameter Of Hole        | 9 mm          |
| Diameter Of The Bracket | 5 mm          |
| Material                | Painted steel |
| Number Padlock          | 6             |
|                         |               |