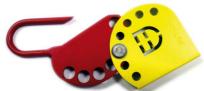

## **LOCK CLASP**

C236300 Padlock clasp, 58x109.10 mm, 9,5mm holes

- Light weight and durable
- · Distinctive coloring
- Max. 6 padlocks