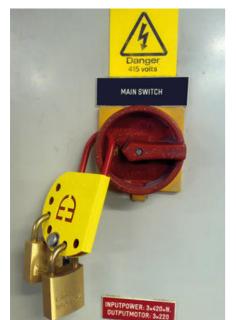

## PRODUCT DESCRIPTION

Castell padlock clasp is a useful accessory for padlocks. The lock clasp ensures that for example the main switch cannot be turned on, while maintenance is ongoing. Especially useful when multiple people are taking part in the same procedure.